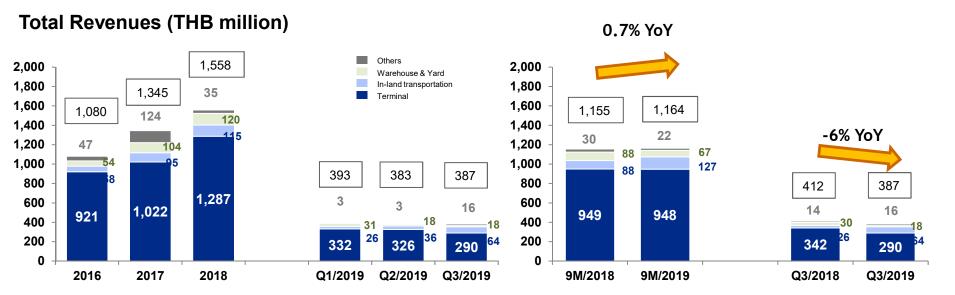

## **Overall performance - Consolidated**

For 9M/2019 total revenue increased by THB 8.53 million or 0.74% mainly from increased in in-land transport.

In Q3/2019 total revenue decreased by THB 24.48 million or 5.95% mainly from decreased in terminal service and rental area and warehouse business.

For 9M/2019 drop by THB 10.11 mm. or 10.32% from increasing in selling and admin expense

In Q3/2019, gross profit and EBITDA decreased as total revenues, and net profit for Q3/2019 drops by 27.2%YoY and net profit