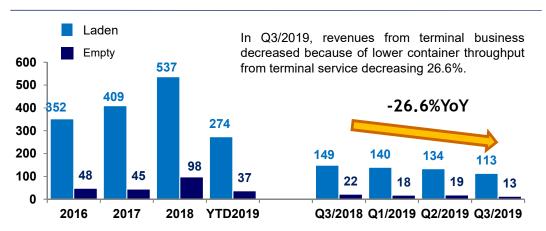

## **Overall performance - Consolidated**

For 9M/2019 total revenue increased by THB 8.53 million or 0.74% mainly from increased in in-land transport.

In Q3/2019 total revenue decreased by THB 24.48 million or 5.95% mainly from decreased in terminal service and rental area and warehouse business.

For 9M/2019 drop by THB 10.11 mm. or 10.32% from increasing in selling and admin expense

In Q3/2019, gross profit and EBITDA decreased as total revenues, and net profit for Q3/2019 drops by 27.2%YoY and net profit

## Terminal – Terminal handling (Feeder & Barge) & CFS/LCL & Container Depot

Q3/2018 Q1/2019 Q2/2019 Q3/2019