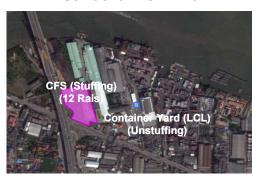

## **Container Freight Station**

#### **Sahathai Terminal**

| Operating areas   | Type of Services                                                                                                                                                                                                                                                                                                                                                                                                                                                                                                                                                                                                                                                                                                                                                                                                                                                                                                                                                                                                                                                                                                                                                                                                                                                                                                                                                                                                                                                                                                                                                                                                                                                                                                                                                                                                                                                                                                                                                                                                                                                                                                               | Main Equipment                    | Container Throughput       |                               |  |  |  |
|-------------------|--------------------------------------------------------------------------------------------------------------------------------------------------------------------------------------------------------------------------------------------------------------------------------------------------------------------------------------------------------------------------------------------------------------------------------------------------------------------------------------------------------------------------------------------------------------------------------------------------------------------------------------------------------------------------------------------------------------------------------------------------------------------------------------------------------------------------------------------------------------------------------------------------------------------------------------------------------------------------------------------------------------------------------------------------------------------------------------------------------------------------------------------------------------------------------------------------------------------------------------------------------------------------------------------------------------------------------------------------------------------------------------------------------------------------------------------------------------------------------------------------------------------------------------------------------------------------------------------------------------------------------------------------------------------------------------------------------------------------------------------------------------------------------------------------------------------------------------------------------------------------------------------------------------------------------------------------------------------------------------------------------------------------------------------------------------------------------------------------------------------------------|-----------------------------------|----------------------------|-------------------------------|--|--|--|
| 12 Rais           | Stuffing                                                                                                                                                                                                                                                                                                                                                                                                                                                                                                                                                                                                                                                                                                                                                                                                                                                                                                                                                                                                                                                                                                                                                                                                                                                                                                                                                                                                                                                                                                                                                                                                                                                                                                                                                                                                                                                                                                                                                                                                                                                                                                                       | Outsourcing equipment and workers | Unit: '000 (TEUs)          | Unstuffing ■ Stuffing         |  |  |  |
| (Lease 100%)      | <ul> <li>Unstuffing</li> <li>Stuffing</li> <li>LCL/FCL</li> </ul>                                                                                                                                                                                                                                                                                                                                                                                                                                                                                                                                                                                                                                                                                                                                                                                                                                                                                                                                                                                                                                                                                                                                                                                                                                                                                                                                                                                                                                                                                                                                                                                                                                                                                                                                                                                                                                                                                                                                                                                                                                                              | WOIKEIS                           | 40                         | 5.74 YoY +15.92%<br>4.70 5.04 |  |  |  |
| Shipper Consignee | The state of the s | Exported goods Imported goods     | 30 -<br>20 - 38.85<br>10 - | 28.17 33.07                   |  |  |  |
|                   | .CL/FCL Unstuffing                                                                                                                                                                                                                                                                                                                                                                                                                                                                                                                                                                                                                                                                                                                                                                                                                                                                                                                                                                                                                                                                                                                                                                                                                                                                                                                                                                                                                                                                                                                                                                                                                                                                                                                                                                                                                                                                                                                                                                                                                                                                                                             |                                   | 2016 2017                  | 2018 9M/2018 9M/2019          |  |  |  |