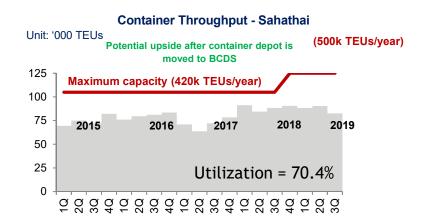

#### **Container Throughput**

Remark: Container throughput on the Company, BBT, and service provided to other ports

#### **BOI Privilege**

8 years ended May 2023

BBT

8 years ended Oct 2024

8 years ended Oct 2025