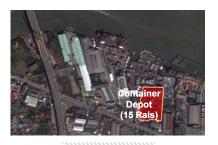

## **Container Depot**

#### Sahathai Terminal

**BCDS** 

| Operating areas                    | Type of Services      |                                      | No. of serviced containers |                                  |      |         |                  |  |
|------------------------------------|-----------------------|--------------------------------------|----------------------------|----------------------------------|------|---------|------------------|--|
| 15 Rais - prevoius<br>(Lease 100%) | Cleaning     Repair & | Outsourcing equipment<br>and workers | Unit: '000 (TEUs)          | Repair & Maintenance Cleaning    | ဗ္ဗ  |         | ′ +1. <b>9</b> % |  |
| Million                            | Maintenance • Lifting |                                      | 120<br>100<br>80           | 39.08<br>57.84<br>64.78          | 87.0 | 65.69   | 67.21            |  |
| 37 Rais – Current onwards          | Storage               |                                      | 60<br>40<br>20             | 31.                              |      |         |                  |  |
| (Own 100%)                         | Container             | depot service                        | -<br>E                     | 2016 2017<br>Beginning in 2Q2016 | 2018 | 9M/2018 | 9M/2019          |  |