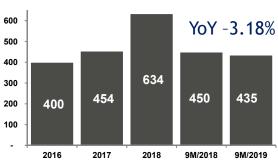

#### **Sahathai Terminal**

| Operating areas   | Type of Services                                                                                                                                                                                                                                                                                                                                                                                                                                                                                                                                                                                                                                                                                                                                                                                                                                                                                                                                                                                                                                                                                                                                                                                                                                                                                                                                                                                                                                                                                                                                                                                                                                                                                                                                                                                                                                                                                                                                                                                                                                                                                                               | Main Equipment                    | Container Throughput       |                               |  |  |  |
|-------------------|--------------------------------------------------------------------------------------------------------------------------------------------------------------------------------------------------------------------------------------------------------------------------------------------------------------------------------------------------------------------------------------------------------------------------------------------------------------------------------------------------------------------------------------------------------------------------------------------------------------------------------------------------------------------------------------------------------------------------------------------------------------------------------------------------------------------------------------------------------------------------------------------------------------------------------------------------------------------------------------------------------------------------------------------------------------------------------------------------------------------------------------------------------------------------------------------------------------------------------------------------------------------------------------------------------------------------------------------------------------------------------------------------------------------------------------------------------------------------------------------------------------------------------------------------------------------------------------------------------------------------------------------------------------------------------------------------------------------------------------------------------------------------------------------------------------------------------------------------------------------------------------------------------------------------------------------------------------------------------------------------------------------------------------------------------------------------------------------------------------------------------|-----------------------------------|----------------------------|-------------------------------|--|--|--|
| 12 Rais           | Stuffing                                                                                                                                                                                                                                                                                                                                                                                                                                                                                                                                                                                                                                                                                                                                                                                                                                                                                                                                                                                                                                                                                                                                                                                                                                                                                                                                                                                                                                                                                                                                                                                                                                                                                                                                                                                                                                                                                                                                                                                                                                                                                                                       | Outsourcing equipment and workers | Unit: '000 (TEUs)          | Unstuffing ■ Stuffing         |  |  |  |
| (Lease 100%)      | <ul> <li>Unstuffing</li> <li>Stuffing</li> <li>LCL/FCL</li> </ul>                                                                                                                                                                                                                                                                                                                                                                                                                                                                                                                                                                                                                                                                                                                                                                                                                                                                                                                                                                                                                                                                                                                                                                                                                                                                                                                                                                                                                                                                                                                                                                                                                                                                                                                                                                                                                                                                                                                                                                                                                                                              | WOIKEIS                           | 40                         | 5.74 YoY +15.92%<br>4.70 5.04 |  |  |  |
| Shipper Consignee | The state of the s | Exported goods Imported goods     | 30 -<br>20 - 38.85<br>10 - | 28.17 33.07                   |  |  |  |
|                   | .CL/FCL Unstuffing                                                                                                                                                                                                                                                                                                                                                                                                                                                                                                                                                                                                                                                                                                                                                                                                                                                                                                                                                                                                                                                                                                                                                                                                                                                                                                                                                                                                                                                                                                                                                                                                                                                                                                                                                                                                                                                                                                                                                                                                                                                                                                             |                                   | 2016 2017                  | 2018 9M/2018 9M/2019          |  |  |  |