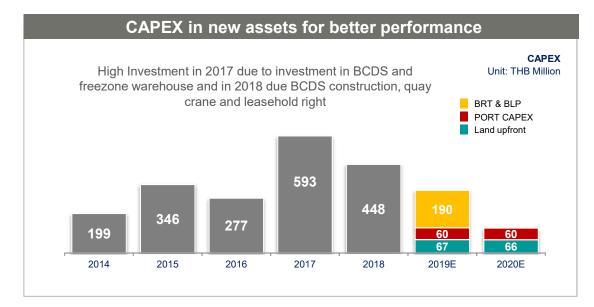

#### Significant increase in fixed assets from high capital expenditure

- The company's fixed assets significantly increased from THB 1,650 million in 2016 to THB 2,340 million in 2017 and to THB 2,810 million in 2018 as the company's fixed assets significantly increased from investing in BCDS, freezone warehouse and new quay cranes and leasehold right.
- Total Equity continue increased and the interest bearing debts to Equity ratios continue dropped since 2017 to Q2/2019 as the company's increased performance and significantly change in 2017 as the company issued the new share for IPOs. and 2019 as the company issued the new share for RO and stock dividend.