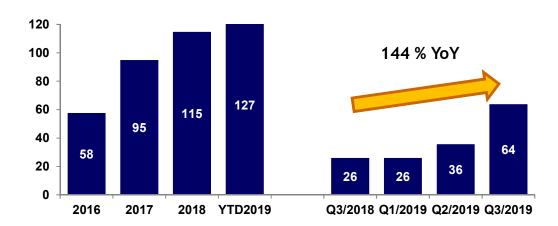

ofit and EBITDA decreased as total revenues, and net profit for Q3/2019 drops by 27.2%YoY and net profit

## Terminal – Terminal handling (Feeder & Barge) & CFS/LCL & Container Depot

Q3/2018 Q1/2019 Q2/2019 Q3/2019





#### CFS/LCL

2016

2017



In Q3/2019 revenues rise by number of serviced containers.

2018 YTD2019

#### **Container Throughput ('000 TEUs)**



#### **Container Depot**



In 2018 STT start operate BCDS in 2nd quarter and 4th quarter which is reason of increment in revenues and number of serviced containers, and it is the cause of continue rising in Q1/2019. In Q3/2019 increased because of increased service charge while the service volume is reduced by 8%

## In-land Transportation / Warehouse & Yard and Others



#### **Revenues from In-land Transport (THB million)**



#### Revenues from Warehouse & Yard (THB million)



In Q3/2019 revenues decreased by 38.56% due to the customers who leased free zone warehouse expired.

#### In-land transport Serviced Containers ('000 Containers)



#### Revenues from Others (THB million)



In Q3/2019, other revenues drop from freight forward slow down.

#### **Overall Financial Position**



#### Assets, Liabilities and Shareholder's Equity (THB million)



#### Significant increase in fixed assets from high capital expenditure

- The company's fixed assets significantly increased from THB 1,650 million in 2016 to THB 2,340 million in 2017 and to THB 2,810 million in 2018 as the company's fixed assets significantly increased from investing in BCDS, freezone warehouse and new quay cranes and leasehold right.
- Total