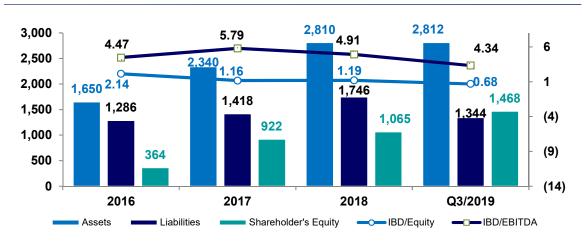

#### Assets, Liabilities and Shareholder's Equity (THB million)

#### Significant increase in fixed assets from high capital expenditure

- The company's fixed assets significantly increased from THB 1,650 million in 2016 to THB 2,340 million in 2017 and to THB 2,810 million in 2018 as the company's fixed assets significantly increased from investing in BCDS, freezone warehouse and new quay cranes and leasehold right.
- Total Equity continue increased and the interest bearing debts to Equity ratios continue dropped since 2017 to Q2/2019 as the company's increased performance and significantly change in 2017 as the company issued the new share for IPOs. and 2019 as the company issued the new share for RO and stock dividend.