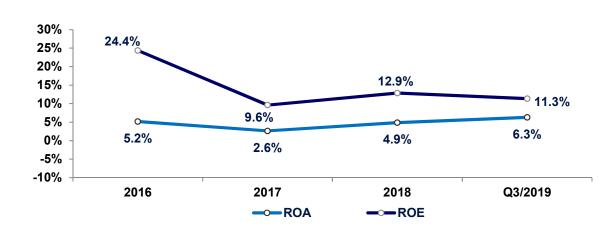

#### Ratios (Times)

#### Key ratios temporarily drop in 2017

- In 2017, the company's net profit dropped since land rentals in some leased areas increase
  as per rental agreement. In addition, the company consolidated fixed cost and SG&A
  increased as BBT had been incompletely operating in full capacity, also reflecting in drop of
  ROA ratios. Nevertheless, from 3Q2017 onwards, after obtaining ICD license, it is expected
  that BBT will be able to begin running its operation with increasingly utilized capacity and its
  improved performance will factor in improved consolidated net profit thereafter
- In 2018 and Q3/2019 ROA and ROE increased as the company performance.