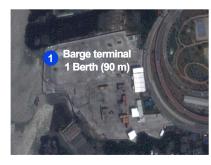

#### **Bangkok Barge Terminal**

| Operating areas      | Type of Services                                                 | Types of Crane | Main Equipment                                                                           | Customer<br>References |  |
|----------------------|------------------------------------------------------------------|----------------|------------------------------------------------------------------------------------------|------------------------|--|
| 39 Rais<br>(Own 36%) | <ul> <li>Barge terminal</li> <li>Barge transportation</li> </ul> | • 2 Jib cranes | <ul><li>Reach stackers</li><li>Yard trucks</li><li>Material handling equipment</li></ul> | OCEAN NETWORK EXPRESS  |  |