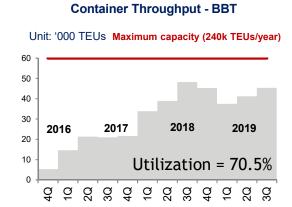

#### **Container Throughput**

Remark: Container throughput on the Company, BBT, and service provided to other ports

# **Continue Growth in BBT**

"Port" partner with Mitsui OSK Shipping Line ("MOL") to establish Bangkok Barge Terminal ("BBT") to set up new barge terminal

BBT has got BOI in Oct 2016 and started operate in Nov 2016

Bangkok Barge Terminal have signed contract with ONE Line (Thailand), and has got the first container shipment in Apr 2018