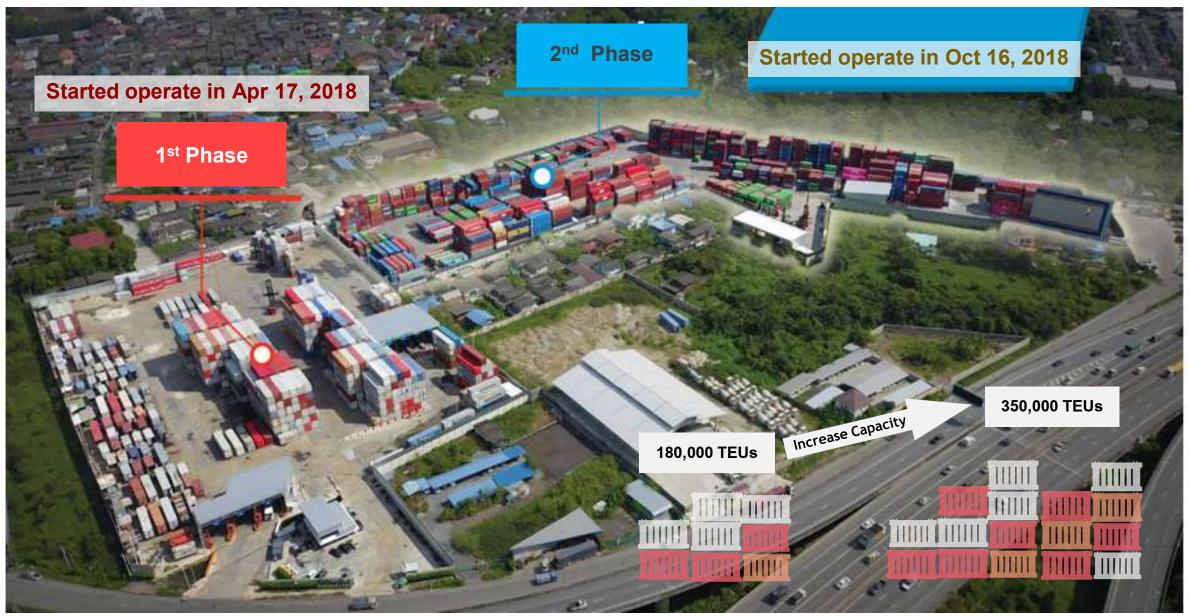

# **Expand Yard and Reefer Yard**

Reefer Yard for 300 Plug stations

(increasing in terminal capacity about 20%)

# **Bangkok River Terminal**

#### Commercial international port project.

Registered Capital: 150 mm. Baht (Paid up 37.5 mm. Baht)

<u>Objectives</u>: The international feeder terminal project to support increasing in container throughput and expand capacity in terminal service.

<u>Location</u>: on an area of over 72,000 square meters, which located at No. 131 Moo. 2, Samrong Klang Sub-district, Phrapradaeng District, Samutprakan Province.