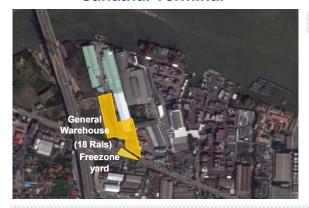

#### **General & Freezone Areas**

#### Sahathai Terminal

#### **Freezone Areas**

#### Freezone yard

Service storage yard to customers

#### **General warehouse**

Leasable area : 20,766 sqm

Tenant : 3 tenants (companies in foods, steel, ceramic, can, etc.)

Contract period: 1-3 years