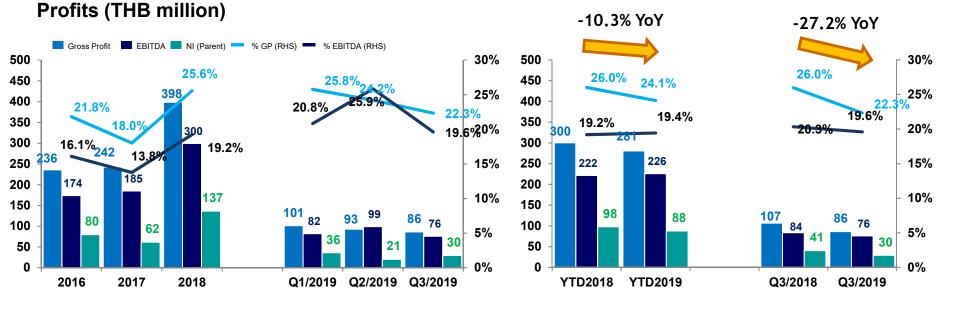

For 9M/2019 drop by THB 10.11 mm. or 10.32% from increasing in selling and admin expense

In Q3/2019, gross profit and EBITDA decreased as total revenues, and net profit for Q3/2019 drops by 27.2%YoY and net profit