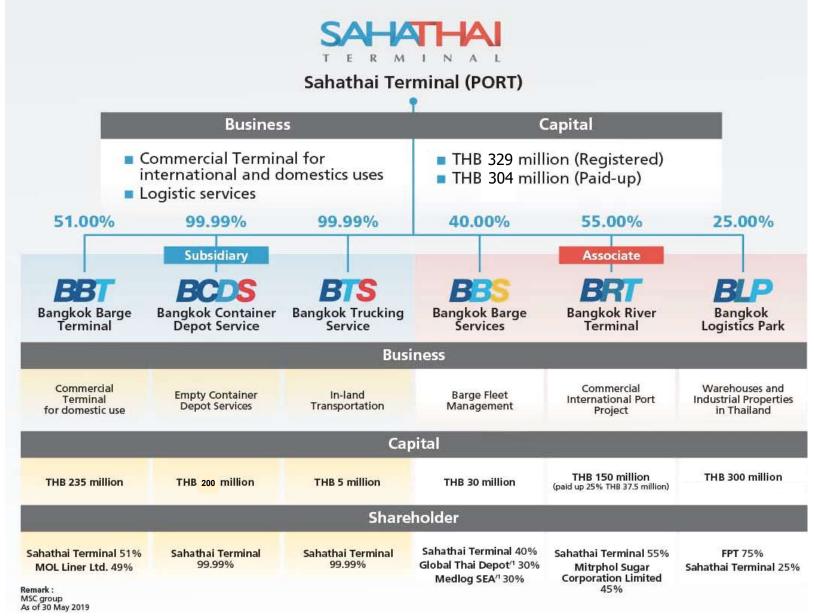

## **Group Structure**

#### Leading private port operator providing total logistic solution

| Business                  | Operating companies       | Key Scope of Works                                                                                                                               | <b>Revenue</b> (9M/2018) | %      | <b>Revenue</b> (9M/2019) | %      | Service Location                      |
|---------------------------|---------------------------|--------------------------------------------------------------------------------------------------------------------------------------------------|--------------------------|--------|--------------------------|--------|---------------------------------------|
| Terminal                  | STT / BBT /<br>BBS / BCDS | <ol> <li>Feeder terminal</li> <li>Barge terminal and barge transportation</li> <li>Container Freight Station</li> <li>Container Depot</li> </ol> | 948.94                   | 82.16  | 948.01                   | 81.47  | Samutprakarn/<br>Laemchabang          |
| In-land<br>transportation | STT                       | In-land container transportation by truck fleets                                                                                                 | 87.58                    | 7.58   | 126.51                   | 10.87  | Bangkok/ Samutprakarn/<br>Laemchabang |
| Warehouse & Yard          | STT                       | General & freezone warehouse and yard rental                                                                                                     | 88.11                    | 7.63   | 67.10                    | 5.77   | Samutprakarn                          |
| Others                    | STT                       | Freight forward                                                                                                                                  | 30.41                    | 2.63   | 21.95                    | 1.89   | Samutprakarn                          |
|                           |                           |                                                                                                                                                  | 1,155.04                 | 100.00 | 1,163.57                 | 100.00 |                                       |

## Strategic Partner

The company is leading private port operator providing total logistic solution. The company provides principal businesses comprise of 4 categories as follows; 1. Terminal business, 2. In-land transportation business, 3. Rental area and warehouse business, 4. Other related services business