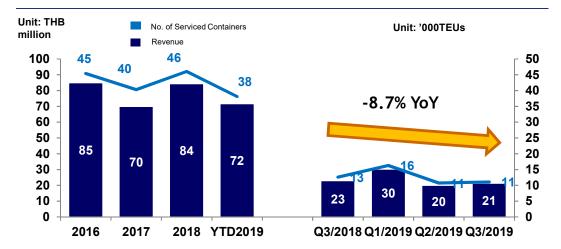

## **Overall performance - Consolidated**

For 9M/2019 total revenue increased by THB 8.53 million or 0.74% mainly from increased in in-land transport.

In Q3/2019 total revenue decreased by THB 24.48 million or 5.95% mainly from decreased in terminal service and rental area and warehouse business.

For 9M/2019 drop by THB 10.11 mm. or 10.32% from increasing in selling and admin expense

In Q3/2019, gross profit and EBITDA decreased as total revenues, and net profit for Q3/2019 drops by 27.2%YoY and net profit

## Terminal – Terminal handling (Feeder & Barge) & CFS/LCL & Container Depot

Q3/2018 Q1/2019 Q2/2019 Q3/2019