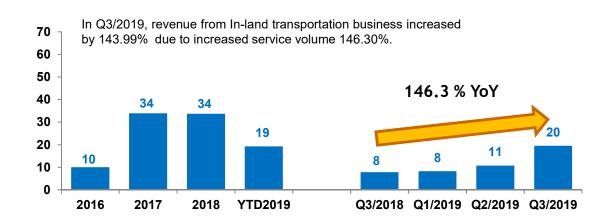

#### CFS/LCL

2016

2017



In Q3/2019 revenues rise by number of serviced containers.

2018 YTD2019

#### **Container Throughput ('000 TEUs)**



#### **Container Depot**



In 2018 STT start operate BCDS in 2nd quarter and 4th quarter which is reason of increment in revenues and number of serviced containers, and it is the cause of continue rising in Q1/2019. In Q3/2019 increased because of increased service charge while the service volume is reduced by 8%

## In-land Transportation / Warehouse & Yard and Others



#### **Revenues from In-land Transport (THB million)**



#### Revenues from Warehouse & Yard (THB million)



In Q3/2019 revenues decreased by 38.56% due to the customers who leased free zone warehouse expired.

#### In-land transport Serviced Containers ('000 Containers)



#### Revenues from Others (THB million)



In Q3/2019, other revenues drop from freight forward slow down.

#### **Overall Financial Position**



#### Assets, Liabilities and Shareholder's Equity (THB million)



#### Significant increase in fixed assets from high capital expenditure

- The company's fixed assets significantly increased from THB 1,650 million in 2016 to THB 2,340 million in 2017 and to THB 2,810 million in 2018 as the company's fixed assets significantly increased from investing in BCDS, freezone warehouse and new quay cranes and leasehold right.
- Total Equity continue increased and the interest bearing debts to Equity ratios continue dropped since 2017 to Q2/2019 as the company's increased performance and significantly change in 2017 as the company issued the new shar