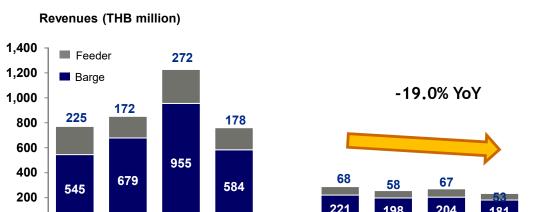

## Terminal – Terminal handling (Feeder & Barge) & CFS/LCL & Container Depot

Q3/2018 Q1/2019 Q2/2019 Q3/2019

#### CFS/LCL

2016

2017

In Q3/2019 revenues rise by number of serviced containers.

2018 YTD2019

#### **Container Throughput ('000 TEUs)**

#### **Container Depot**

In 2018 STT start operate BCDS in 2nd quarter and 4th quarter which is reason of increment in revenues and number of serviced containers, and it is the cause of continue rising in Q1/2019. In Q3/2019 increased because of increased service charge while the service volume is reduced by 8%