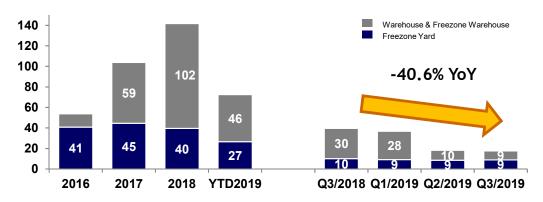

#### Revenues from Warehouse & Yard (THB million)

In Q3/2019 revenues decreased by 38.56% due to the customers who leased free zone warehouse expired.