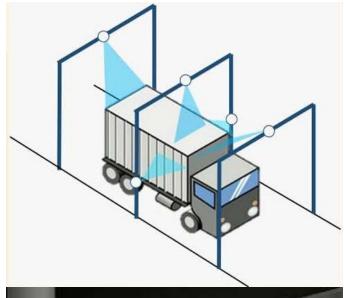

# **Optical Character Recognition**

HLCU3370875

Optical Character Recognition (OCR): working principle is to use higher definition camera to help read the number of containers passing in of the port and convert photos of container serial numbers to data for import into the system.

#### **Benefit**

- Provides maximum access control and security management
- Increases efficiency by processing
- Improves terminal entry security, by providing 24-hour non-stop container number recognition
- Reduces operating costs by facilitating real-time tracking
- Enhances and facilitates terminal's operations through consistent performance