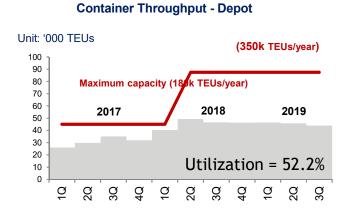

#### **Container Throughput**

Remark: Container throughput on the Company, BBT, and service provided to other ports

## **Container Depot**

#### Sahathai Terminal

**BCDS** 

| Operating areas                    | Type of Services      |                                      | No. of serviced containers |                                  |      |         |                  |  |
|------------------------------------|-----------------------|--------------------------------------|----------------------------|----------------------------------|------|---------|------------------|--|
| 15 Rais - prevoius<br>(Lease 100%) | Cleaning     Repair & | Outsourcing equipment<br>and workers | Unit: '000 (TEUs)          | Repair & Maintenance Cleaning    | ဗ္ဗ  |         | ′ +1. <b>9</b> % |  |
| Million                            | Maintenance • Lifting |                                      | 120<br>100<br>80           | 39.08<br>57.84<br>64.78          | 87.0 | 65.69   | 67.21            |  |
| 37 Rais – Current onwards          | Storage               |                                      | 60<br>40<br>20             | 31.                              |      |         |                  |  |
| (Own 100%)                         | Container             | depot service                        | -<br>E                     | 2016 2017<br>Beginning in 2Q2016 | 2018 | 9M/2018 | 9M/2019          |  |

**Reposition Container** 

Consignee Return Container

(Returned by Consignee)

Return to Shipping agents/ **Exporters for stuffing** 

Exported goods

Consignee Return Container: service fee charged to Agents/Consignee

# First Year Fully operation in container depot service (BCDS)

Strictly Private & Confidential

Page 21