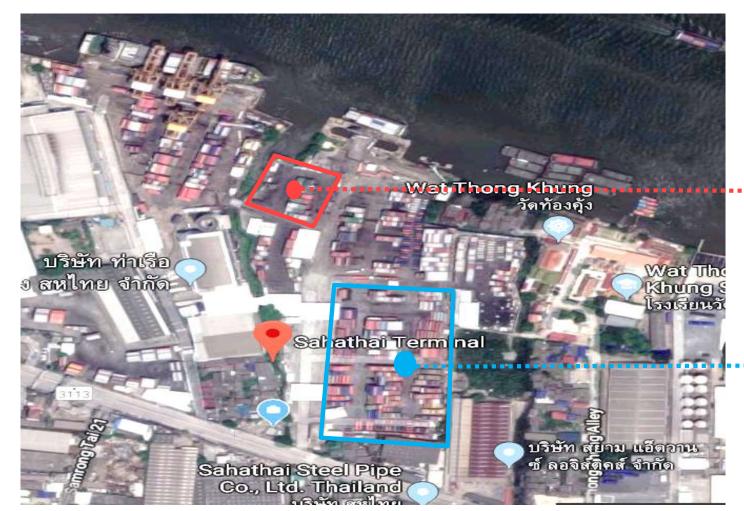

<u>Location</u>: on an area of over 72,000 square meters, which located at No. 131 Moo. 2, Samrong Klang Sub-district, Phrapradaeng District, Samutprakan Province.