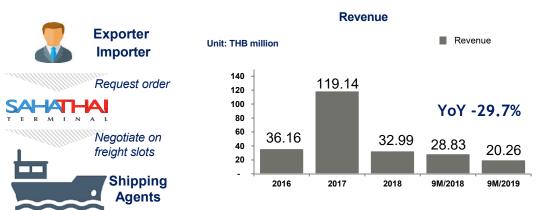

## **Overall performance - Consolidated**

For 9M/2019 total revenue increased by THB 8.53 million or 0.74% mainly from increased in in-land transport.

In Q3/2019 total revenue decreased by THB 24.48 million or 5.95% mainly from decreased in terminal service and rental area and warehouse business.

For 9M/2019 drop by THB 10.11 mm. or 10.32% from increasing in selling and admin expense

In Q3/2019, gross profit and EBITDA decreased as total revenues, and net profit for Q3/2019 drops by 27.2%YoY and net profit