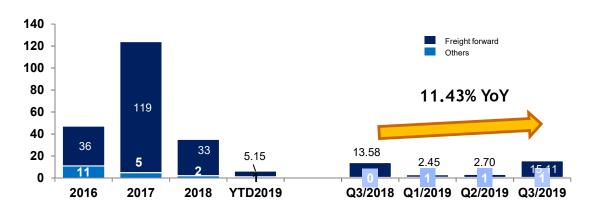

#### Revenues from Others (THB million)

In Q3/2019, other revenues drop from freight forward slow down.