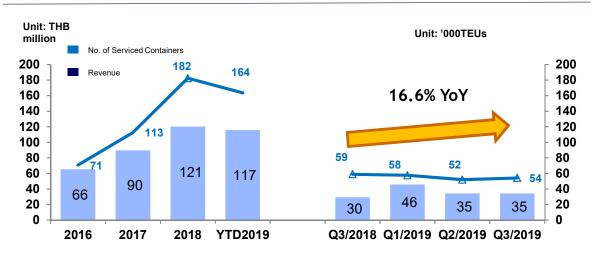

#### **Container Depot**

In 2018 STT start operate BCDS in 2nd quarter and 4th quarter which is reason of increment in revenues and number of serviced containers, and it is the cause of continue rising in Q1/2019. In Q3/2019 increased because of increased service charge while the service volume is reduced by 8%