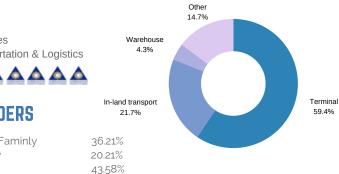

### **I PERFORMANCE**

Revenue (THBmn.)

2019

2020

9M/2021

I REVENUE STRUCTURE

#### **I TERMINAL**

- Terminal Handling Services
- Container freight station
- Container depot

#### I WAREHOUSE AND YARD

• General & freezone warehouse and yard rental

#### I IN-LAND TRANSPORT

• In-land container transportation by truck fleets

#### **I** OTHER SERVICE

• Freight Forward