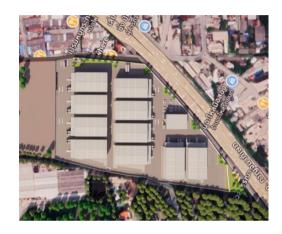

# **Business Expansion**

Bangkok Logistic Park

Warehouses and industrial properties
Planned opening in 2H/2024

Page 19