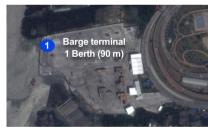

#### **Bangkok Barge Terminal**

| Operating areas      | Type of Services                        | Types of Crane | Main Equipment                                                 | Customer<br>References |
|----------------------|-----------------------------------------|----------------|----------------------------------------------------------------|------------------------|
| 39 Rais<br>(Own 36%) | Barge terminal     Barge transportation | 2 Jib cranes   | Reach stackers     Yard trucks     Material handling equipment | OCEAN RETWORK EATHERS  |