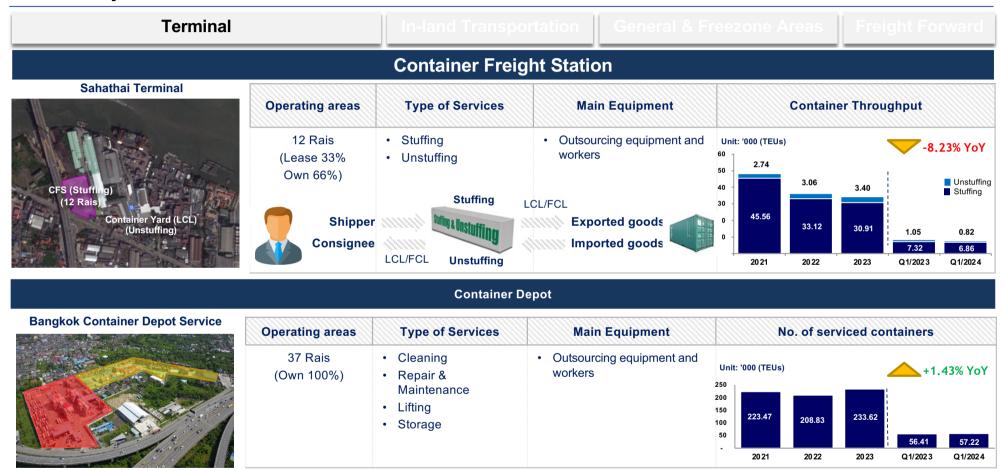

#### **Terminal**

- 1. Feeder terminal
- 2. Barge terminal and barge transportation
- 3. Container Freight Station
- 4. Container Depot

#### Sahathai Terminal

| Operating areas                                                               | Type of Services                                                                               | Types of Crane                                                                                            | Main Equipment                                                                                                 | Customer<br>References                            |
|-------------------------------------------------------------------------------|------------------------------------------------------------------------------------------------|-----------------------------------------------------------------------------------------------------------|----------------------------------------------------------------------------------------------------------------|---------------------------------------------------|
| 89 of 116<br>Rais are<br>utilized for<br>Terminal<br>handling<br>(Lease 100%) | <ul> <li>Feeder &amp;<br/>Barge<br/>terminal</li> <li>Barge<br/>transportati<br/>on</li> </ul> | <ul><li>4 Gantry cranes</li><li>2 Jib cranes</li><li>2 RTG cranes</li><li>1 Mobile harbor crane</li></ul> | <ul><li>Reach stackers</li><li>Side stackers</li><li>Yard trucks</li><li>Material handling equipment</li></ul> | CMA CGM ZIM  Hapag-Lloyd  MAERSK LINE  MILL DOCCL |

#### **Bangkok Barge Terminal**

| Operating areas      | Type of Services                        | Types of Crane | Main Equipment                                                 | Customer<br>References |
|----------------------|-----------------------------------------|----------------|----------------------------------------------------------------|------------------------|
| 39 Rais<br>(Own 36%) | Barge terminal     Barge transportation | 2 Jib cranes   | Reach stackers     Yard trucks     Material handling equipment | OCEAN RETWORK EATHERS  |

#### **Container Throughput**

Remark: Container throughput on the Company, BBT, and service provided to other parts.