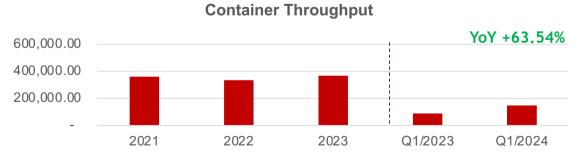

#### **Container Throughput**

Remark: Container throughput on the Company, BBT, and service provided to other parts.