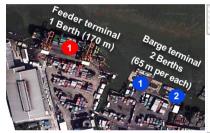

#### Sahathai Terminal

| Operating areas                                                               | Type of Services                                                                               | Types of Crane                                                                                            | Main Equipment                                                                                                 | Customer<br>References                            |
|-------------------------------------------------------------------------------|------------------------------------------------------------------------------------------------|-----------------------------------------------------------------------------------------------------------|----------------------------------------------------------------------------------------------------------------|---------------------------------------------------|
| 89 of 116<br>Rais are<br>utilized for<br>Terminal<br>handling<br>(Lease 100%) | <ul> <li>Feeder &amp;<br/>Barge<br/>terminal</li> <li>Barge<br/>transportati<br/>on</li> </ul> | <ul><li>4 Gantry cranes</li><li>2 Jib cranes</li><li>2 RTG cranes</li><li>1 Mobile harbor crane</li></ul> | <ul><li>Reach stackers</li><li>Side stackers</li><li>Yard trucks</li><li>Material handling equipment</li></ul> | CMA CGM ZIM  Hapag-Lloyd  MAERSK LINE  MILL DOCCL |