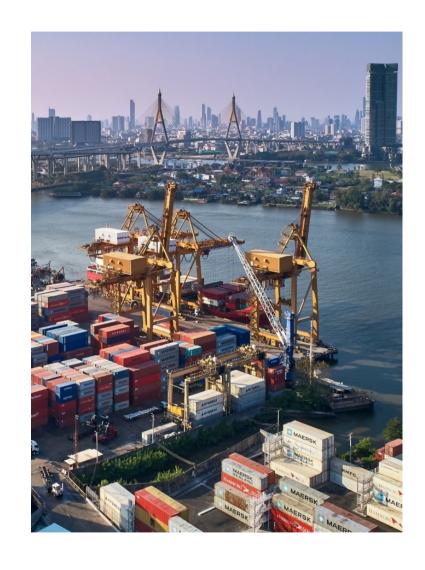

# **Group Overview**

#### **Terminal**

- 1. Feeder terminal
- 2. Barge terminal and barge transportation
- 3. Container Freight Station
- 4. Container Depot

#### 4 Business Units with Terminal as our core business