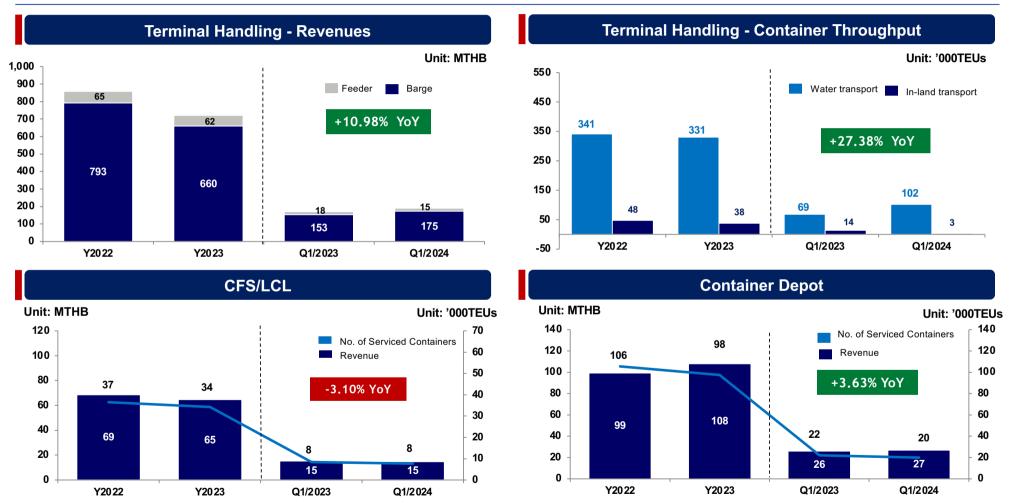

ant

Contract period: 1-3 years

#### **Freezone Areas**



Freezone yard Service storage yard to customers



Leasable area : 14,400 sgm

#### **Freight Forward**



Shipment organization for customers to ship imported/exported products from/to desired destinations through water transportation

2021

2022

2023

Q1/2023

Q1/2024

Strategic networks with worldwide shipping agents





#### **Capacity Utilization**

#### **Container Throughput - Sahathai**

#### **Container Throughput - BBT**

#### **Container Throughput - Depot**









Page 10



# INDUSTRY UPDATE



# **Industry Update – Thailand**





Laem Chabang





Bangkok Port





**Private Port** 



Source: BSAA

Page 12



# FINANCIAL HIGHLIGHT



# **Overall performance – Consolidated**





#### **Terminal Activities**





Page 15

#### **Non-Terminal Activities**





Page 16

#### **Overall Financial Position**







Page 17



# **BUSINESS OUTLOOK**



# **Business Expansion**



Bangkok Logistic Park

Warehouses and industrial properties
Planned opening in 2H/2024







Page 19

# **Business Expansion**



















Q&A





For more information, Please visit our website: http://sahathaiterminal.com or contact us at <a href="wachirawit.p@sahathaiterminal.com">wachirawit.p@sahathaiterminal.com</a> Tel. +66 (0) 2386 8000 #1402

# THANK YOU

ALL THE RIGHT CONNECTIONS