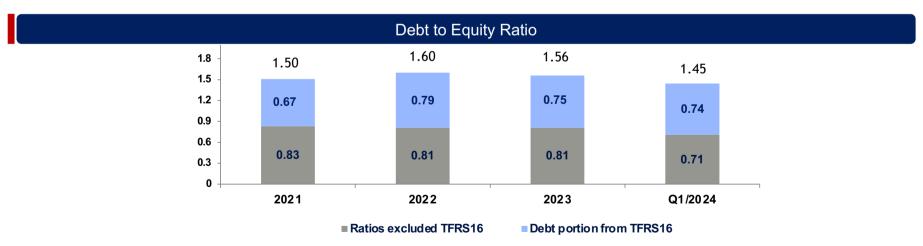

ustomers



Leasable area : 14,400 sgm

#### **Freight Forward**



Shipment organization for customers to ship imported/exported products from/to desired destinations through water transportation

2021

2022

2023

Q1/2023

Q1/2024

Strategic networks with worldwide shipping agents





#### **Capacity Utilization**

#### **Container Throughput - Sahathai**

#### **Container Throughput - BBT**

#### **Container Throughput - Depot**









Page 10



# INDUSTRY UPDATE



# **Industry Update – Thailand**





Laem Chabang





Bangkok Port





**Private Port** 



Source: BSAA

Page 12



# FINANCIAL HIGHLIGHT



# **Overall performance – Consolidated**





#### **Terminal Activities**





Page 15

#### **Non-Terminal Activities**





Page 16

#### **Overall Financial Position**







Page 17



# **BUSINESS OUTLOOK**



# **Business Expansion**



Bangkok Logistic Park

Warehouses and industrial properties
Planned opening in 2H/2024







Page 19

# **Business Expansion**



















Q&A





For more information, Please visit our website: http://sahathaiterminal.com or contact us at <a href="wachirawit.p@sahathaiterminal.com">wachirawit.p@sahathaiterminal.com</a> Tel. +66 (0) 2386 8000 #1402

# THANK YOU

ALL THE RIGHT CONNECTIONS