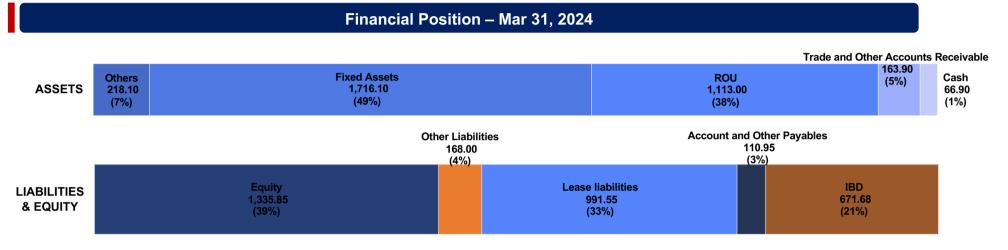

customers



Leasable area : 14,400 sgm

#### **Freight Forward**



Shipment organization for customers to ship imported/exported products from/to desired destinations through water transportation

2021

2022

2023

Q1/2023

Q1/2024

Strategic networks with worldwide shipping agents





#### **Capacity Utilization**

#### **Container Throughput - Sahathai**

#### **Container Throughput - BBT**

#### **Container Throughput - Depot**









Page 10



# INDUSTRY UPDATE



# **Industry Update – Thailand**





Laem Chabang





Bangkok Port





**Private Port** 



Source: BSAA

Page 12



# FINANCIAL HIGHLIGHT



# **Overall performance – Consolidated**





#### **Terminal Activities**





Page 15

#### **Non-Terminal Activities**





Page 16

#### **Overall Financial Position**







Page 17



# **BUSINESS OUTLOOK**



# **Business Expansion**



Bangkok Logistic Park

Warehouses and industrial properties
Planned opening in 2H/2024







Page 19

# **Business Expansion**



















Q&A





For more information, Please visit our website: http://sahathaiterminal.com or contact us at <a href="wachirawit.p@sahathaiterminal.com">wachirawit.p@sahathaiterminal.com</a> Tel. +66 (0) 2386 8000 #1402

# THANK YOU

ALL THE RIGHT CONNECTIONS