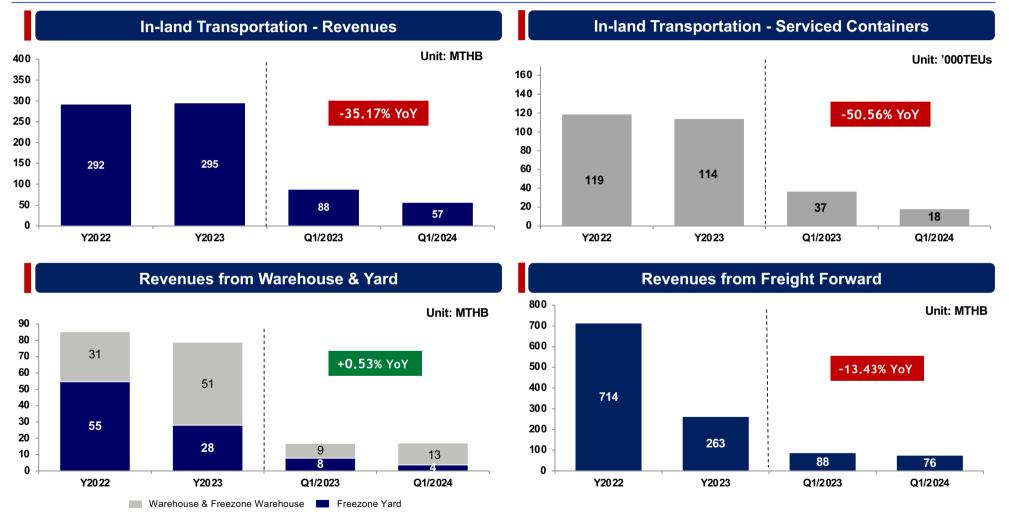

e Areas**



Freezone yard Service storage yard to customers



Leasable area : 14,400 sgm

#### **Freight Forward**



Shipment organization for customers to ship imported/exported products from/to desired destinations through water transportation

2021

2022

2023

Q1/2023

Q1/2024

Strategic networks with worldwide shipping agents





#### **Capacity Utilization**

#### **Container Throughput - Sahathai**

#### **Container Throughput - BBT**

#### **Container Throughput - Depot**









Page 10



# INDUSTRY UPDATE



# **Industry Update – Thailand**





Laem Chabang





Bangkok Port





**Private Port** 



Source: BSAA

Page 12



# FINANCIAL HIGHLIGHT



# **Overall performance – Consolidated**





#### **Terminal Activities**





Page 15

#### **Non-Terminal Activities**





Page 16

#### **Overall Financial Position**







Page 17



# **BUSINESS OUTLOOK**



# **Business Expansion**



Bangkok Logistic Park

Warehouses and industrial properties
Planned opening in 2H/2024







Page 19

# **Business Expansion**



















Q&A





For more information, Please visit our website: http://sahathaiterminal.com or contact us at <a href="wachirawit.p@sahathaiterminal.com">wachirawit.p@sahathaiterminal.com</a> Tel. +66 (0) 2386 8000 #1402

# THANK YOU

ALL THE RIGHT CONNECTIONS