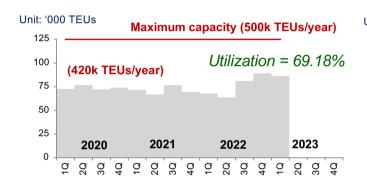

tion** Laemchabang **Exporter** 80 Warehouse 149.44 113.78 Port 40 Importer Factory

#### **General & Freezone Areas**

#### Sahathai Terminal



#### General warehouse



Leasable area : 12,440 sqm

: 3 tenants (companies in foods, steel, ceramic, can, etc.) Tenant

Contract period: 1-3 years

#### **Freezone Areas**



Freezone yard Service storage yard to customers



Leasable area : 14,400 sgm

#### **Freight Forward**



Shipment organization for customers to ship imported/exported products from/to desired destinations through water transportation

2021

2022

2023

Q1/2023

Q1/2024

Strategic networks with worldwide shipping agents





#### **Capacity Utilization**

#### **Container Throughput - Sahathai**

#### **Container Throughput - BBT**

#### **Container Throughput - Depot**









Page 10



# INDUSTRY UPDATE



# **Industry Update – Thailand**





Laem Chabang





Bangkok Port





**Private Port** 



Source: BSAA

Page 12



# FINANCIAL HIGHLIGHT



# **Overall performance – Consolidated**





#### **Terminal Activities**





Page 15

#### **Non-Terminal Activities**





Page 16

#### **Overall Financial Position**







Page 17



# **BUSINESS OUTLOOK**



# **Business Expansion**



Bangkok Logistic Park

Warehouses and industrial properties
Planned opening in 2H/2024







Page 19

# **Business Expansion**



















Q&A





For more information, Please visit our website: http://sahathaiterminal.com or contact us at <a href="wachirawit.p@sahathaiterminal.com">wachirawit.p@sahathaiterminal.com</a> Tel. +66 (0) 2386 8000 #1402

# THANK YO