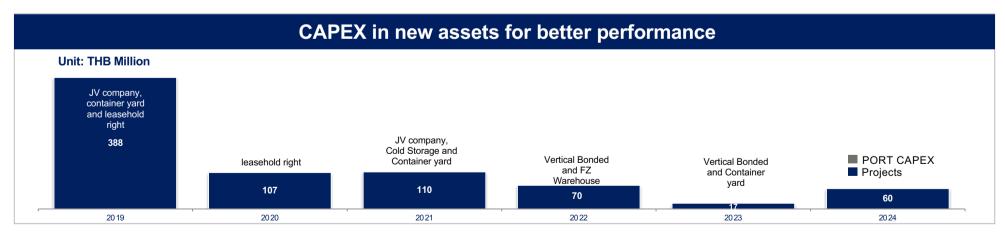

# **Business Expansion**

Bangkok Logistic Park

Warehouses and industrial properties
Planned opening in 2H/2024

Page 19