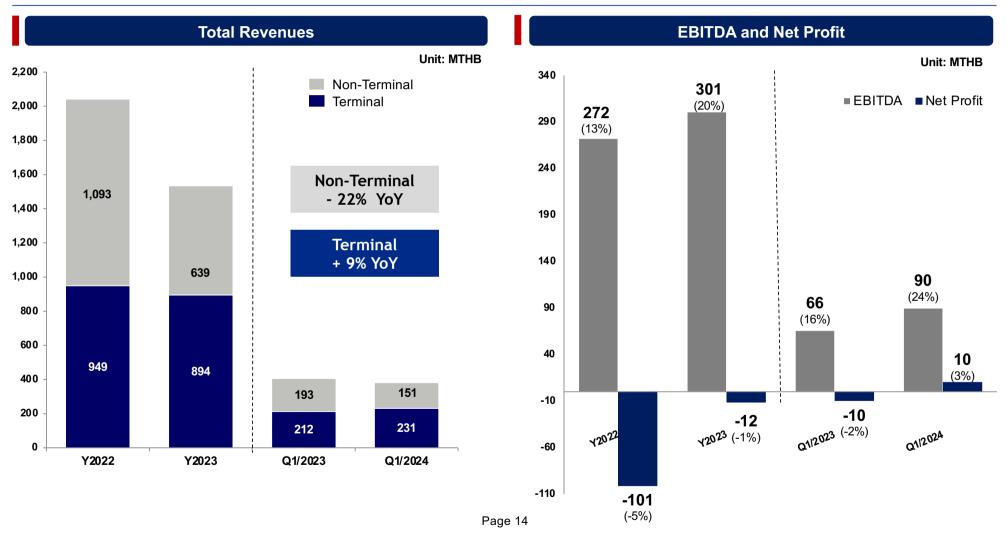

ds, steel, ceramic, can, etc.) Tenant

Contract period: 1-3 years

#### **Freezone Areas**



Freezone yard Service storage yard to customers



Leasable area : 14,400 sgm

#### **Freight Forward**



Shipment organization for customers to ship imported/exported products from/to desired destinations through water transportation

2021

2022

2023

Q1/2023

Q1/2024

Strategic networks with worldwide shipping agents





#### **Capacity Utilization**

#### **Container Throughput - Sahathai**

#### **Container Throughput - BBT**

#### **Container Throughput - Depot**









Page 10



# INDUSTRY UPDATE



# **Industry Update – Thailand**





Laem Chabang





Bangkok Port





**Private Port** 



Source: BSAA

Page 12



# FINANCIAL HIGHLIGHT



# **Overall performance – Consolidated**





#### **Terminal Activities**





Page 15

#### **Non-Terminal Activities**





Page 16

#### **Overall Financial Position**







Page 17



# **BUSINESS OUTLOOK**



# **Business Expansion**



Bangkok Logistic Park

Warehouses and industrial properties
Planned opening in 2H/2024







Page 19

# **Business Expansion**



















Q&A





For more information, Please visit our website: http://sahathaiterminal.com or contact us at <a href="wachirawit.p@sahathaiterminal.com">wachirawit.p@sahathaiterminal.com</a> Tel. +66 (0) 2386 8000 #1402

# THANK YOU

ALL THE RIGHT CONNECTIONS