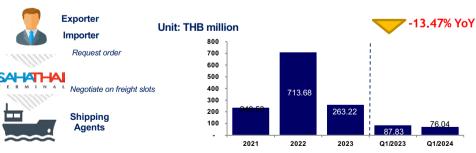

#### **Freight Forward**

Shipment organization for customers to ship imported/exported products from/to desired destinations through water transportation

2021

2022

2023

Q1/2023

Q1/2024

Strategic networks with worldwide shipping agents