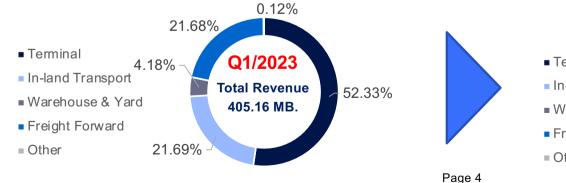

#### **Terminal**

- 1. Feeder terminal
- 2. Barge terminal and barge transportation
- 3. Container Freight Station
- 4. Container Depot

#### **In-land transportation**

In-land container transportation by truck fleets

#### Warehouse & Yard

Warehouse and yard rental

#### Others

Freight forward

#### 4 Business Units with Terminal as our core business