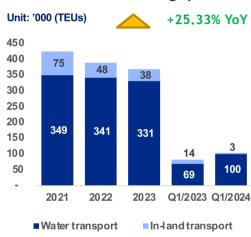

### **One-stop Solution Provider**

**In-land Transportation General & Freezone Areas Freight Forward In-land Transportation Operating areas** Type of Services **Main Equipment** No. of serviced containers · Outsourcing trucks and Bangkok/ In-land container Banakok -50.56% YoY Unit: '000 (TEUs) transportation by drivers Samutprakarn/ e in Bangkok/Samutprakarn area trucks Chonburi Chonburi 140 120 100 Bangkok/Samutprakarn and (Laemchabang) **Destination** Laemchabang **Exporter** 80 Warehouse 149.44 113.78 Port 40 Importer Factory