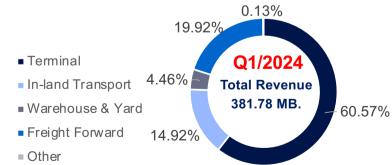

#### **Terminal**

- 1. Feeder terminal
- 2. Barge terminal and barge transportation
- 3. Container Freight Station
- 4. Container Depot

#### **In-land transportation**

In-land container transportation by truck fleets

#### Warehouse & Yard

Warehouse and yard rental

#### Others

Freight forward

#### 4 Business Units with Terminal as our core business