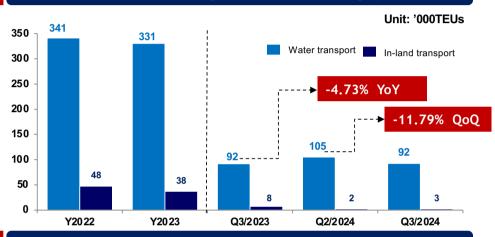

CFS/LCL Unit: MTHB 37 34 No. of Serviced Containers Revenue -27.12% YoY +23.64% QoQ 69 65 12

22

Q3/2023

**Terminal Handling - Container Throughput** 