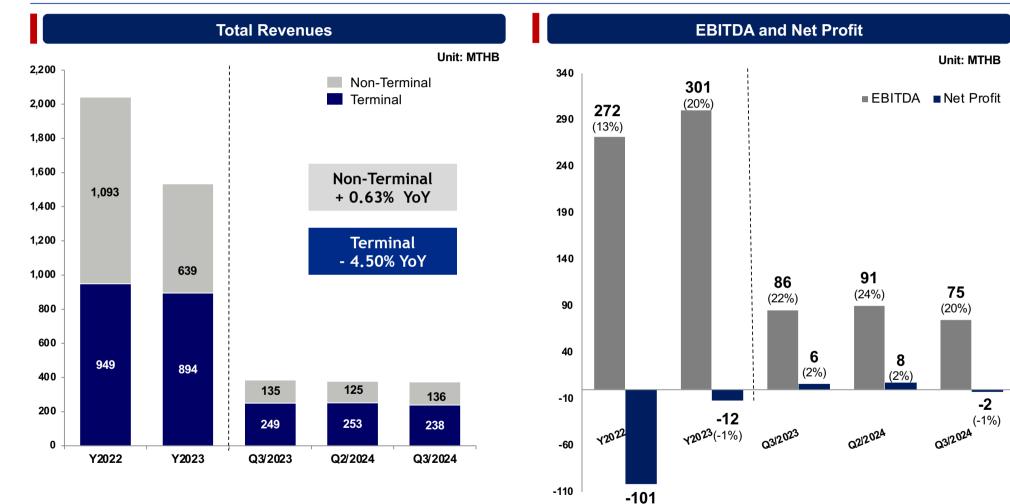

### **Overall performance – Consolidated**

-2

Page 14

(-5%)

### **Terminal Activities**

80

60

40

20

0

Y2022

Y2023

### **Non-Terminal Activities**