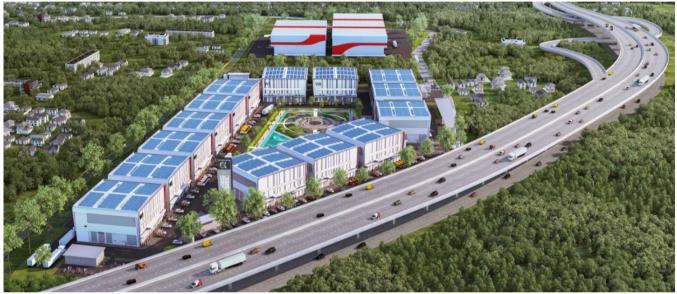

### Bangkok Logistic Park

Warehouses and industrial properties

Planned opening 01/2024 Current Presale: 80% Occupancy