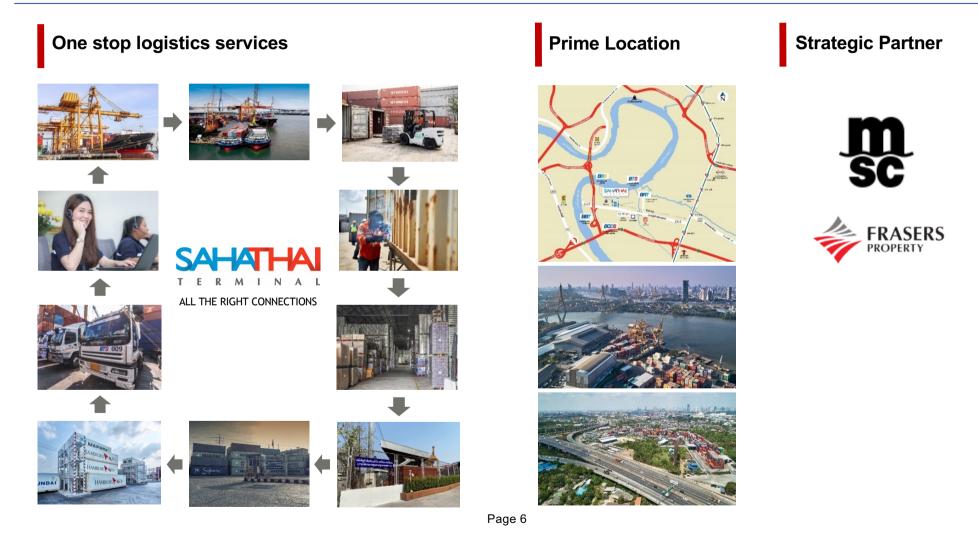

### **One-stop Solution Provider**

### **One-stop Solution Provider**

| Terminal                             |                       | In-land Transportation General &                                                                     |                                      | Freezone Areas                                                                        | Freight Forward                       |                                                  |
|--------------------------------------|-----------------------|------------------------------------------------------------------------------------------------------|--------------------------------------|---------------------------------------------------------------------------------------|---------------------------------------|--------------------------------------------------|
|                                      |                       | Container Freig                                                                                      | ght Station                          |                                                                                       |                                       |                                                  |
| Sahathai Terminal                    | Operating areas       | Type of Services Main Equipment                                                                      |                                      | Container Throughput                                                                  |                                       |                                                  |
|                                      | 12 Rais<br>(Lease 33% | <ul><li>Stuffing</li><li>Unstuffing</li></ul>                                                        | Outsourcing equipment and workers    | Unit: '000 (TEUs)                                                                     | -2                                    | 2.34% YoY                                        |
| CFS (Stuffing)<br>(12 Rais)          | Own 66%)              |                                                                                                      | LCL/FCL                              | 40<br>30<br>45.56                                                                     | 3.40                                  | <ul> <li>Unstuffing</li> <li>Stuffing</li> </ul> |
| Container Yard (LCL)<br>(Unstuffing) | Shipper<br>Consignee  | nulline                                                                                              | Exported goods                       | 0 33.12<br>2021 2022                                                                  | 30.91 1.01<br>10.69<br>2023 Q3/2023   | 1.48<br>7.61<br>Q3/2024                          |
|                                      |                       | Container D                                                                                          | Depot                                |                                                                                       |                                       |                                                  |
| Bangkok Container Depot Service      | Operating areas       | Type of Services                                                                                     | Main Equipment                       | No. of ser                                                                            | viced containers                      |                                                  |
|                                      | 37 Rais<br>(Own 100%) | <ul> <li>Cleaning</li> <li>Repair &amp;<br/>Maintenance</li> <li>Lifting</li> <li>Storage</li> </ul> | Outsourcing equipment and<br>workers | Unit: '000 (TEUs)<br>250<br>200<br>150<br>223.47<br>208.83<br>50<br>-<br>2021<br>2022 | -8<br>233.62<br>60.16<br>2023 Q3/2023 | .87% YoY<br>54.83<br>Q3/2024                     |