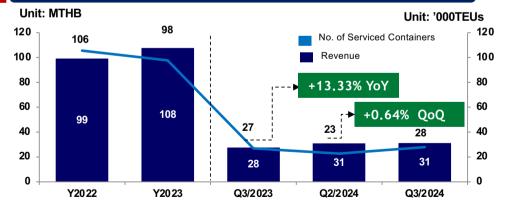

CFS/LCL Unit: MTHB 37 34 No. of Serviced Containers Revenue -27.12% YoY +23.64% QoQ 69 65 12

22

Q3/2023

**Terminal Handling - Container Throughput** 

#### **Container Depot**

Page 15

Unit: '000TEUs

9

16

Q3/2024

7 ¦

13