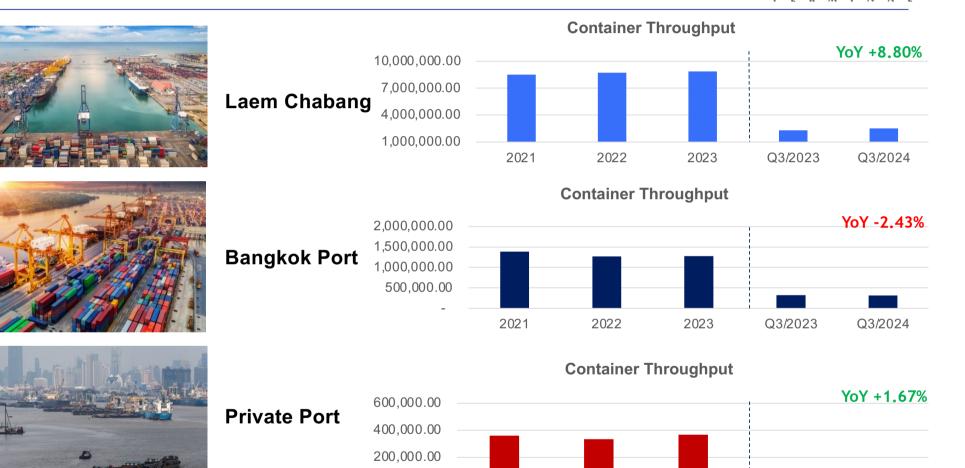

## **Industry Update – Thailand**

2021

2022

2023

Q3/2023

Q3/2024

Source : BSAA

Page 12