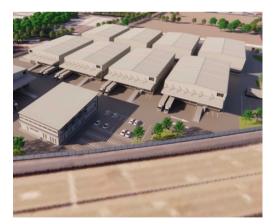

### Bangkok Logistic Park

Warehouses and industrial properties

Planned opening 01/2024 Current Presale: 80% Occupancy