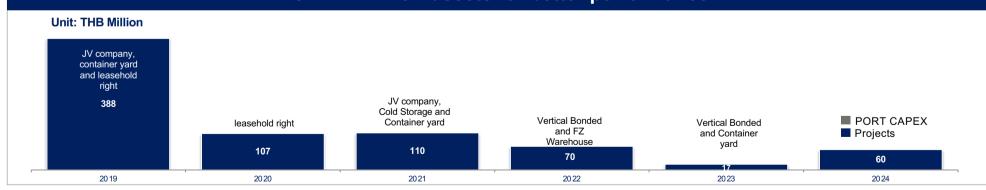

ntainer Depot Service      | Operating areas       | Type of Services                                                                                     | Main Equipment                       | No. of ser                                                                            | viced containers                      |                                                  |
|                                      | 37 Rais<br>(Own 100%) | <ul> <li>Cleaning</li> <li>Repair &amp;<br/>Maintenance</li> <li>Lifting</li> <li>Storage</li> </ul> | Outsourcing equipment and<br>workers | Unit: '000 (TEUs)<br>250<br>200<br>150<br>223.47<br>208.83<br>50<br>-<br>2021<br>2022 | -8<br>233.62<br>60.16<br>2023 Q3/2023 | .87% YoY<br>54.83<br>Q3/2024                     |





#### **Capacity Utilization**







Page 10



# INDUSTRY UPDATE



## **Industry Update – Thailand**





2021

2022

2023

Q3/2023

Q3/2024

Source : BSAA

Page 12



# FINANCIAL HIGHLIGHT



### **Overall performance – Consolidated**



-2



Page 14

(-5%)



### **Terminal Activities**

80

60

40

20

0

Y2022

Y2023



CFS/LCL Unit: MTHB 37 34 No. of Serviced Containers Revenue -27.12% YoY +23.64% QoQ 69 65 12

22

Q3/2023



**Terminal Handling - Container Throughput** 

#### **Container Depot**



Page 15

Unit: '000TEUs

9

16

Q3/2024

7 ¦

13

Q2/2024

40

30

20

10

0











### **Non-Terminal Activities**

### **Overall Financial Position**









Page 17



# **BUSINESS OUTLOOK**



# **Business Expansion**



### Bangkok Logistic Park

Warehouses and industrial properties

Planned opening 01/2024 Cur