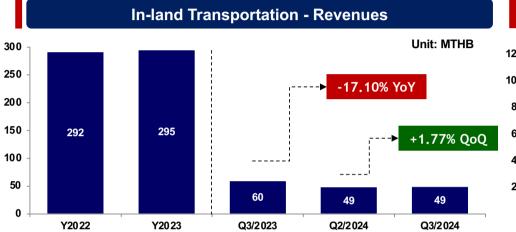

pment and<br>workers | Unit: '000 (TEUs)<br>250<br>200<br>150<br>223.47<br>208.83<br>50<br>-<br>2021<br>2022 | -8<br>233.62<br>60.16<br>2023 Q3/2023 | .87% YoY<br>54.83<br>Q3/2024                     |





#### **Capacity Utilization**







Page 10



# INDUSTRY UPDATE



## **Industry Update – Thailand**





2021

2022

2023

Q3/2023

Q3/2024

Source : BSAA

Page 12



# FINANCIAL HIGHLIGHT



### **Overall performance – Consolidated**



-2



Page 14

(-5%)



### **Terminal Activities**

80

60

40

20

0

Y2022

Y2023



CFS/LCL Unit: MTHB 37 34 No. of Serviced Containers Revenue -27.12% YoY +23.64% QoQ 69 65 12

22

Q3/2023



**Terminal Handling - Container Throughput** 

#### **Container Depot**



Page 15

Unit: '000TEUs

9

16

Q3/2024

7 ¦

13

Q2/2024

40

30

20

10

0











### **Non-Terminal Activities**

### **Overall Financial Position**









Page 17



# **BUSINESS OUTLOOK**



# **Business Expansion**



### Bangkok Logistic Park

Warehouses and industrial properties

Planned opening 01/2024 Current Presale: 80% Occupancy





# **Business Expansion**

















# Q&A





For more information, Please visit our website: http://sahathaiterminal.com or contact us at <u>wachirawit.p@sahathaiterminal.com</u> Tel. +66 (0) 2386 8000 #1402

# THANK YOU

ALL THE RIGHT CONNECTIONS