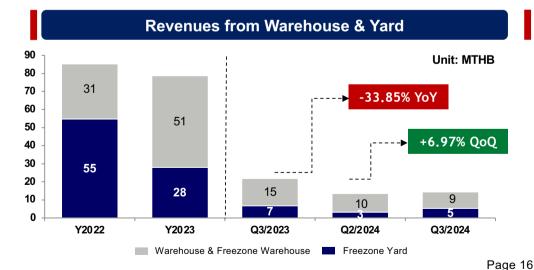

### **Terminal Activities**

80

60

40

20

0

Y2022

Y2023

CFS/LCL Unit: MTHB 37 34 No. of Serviced Containers Revenue -27.12% YoY +23.64% QoQ 69 65 12

22

Q3/2023

**Terminal Handling - Container Throughput** 

#### **Container Depot**

Page 15

Unit: '000TEUs

9

16

Q3/2024

7 ¦

13

Q2/2024

40

30

20

10

0