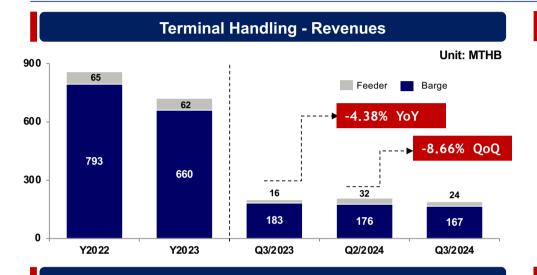

tainers                      |                                                  |
|                                      | 37 Rais<br>(Own 100%) | <ul> <li>Cleaning</li> <li>Repair &amp;<br/>Maintenance</li> <li>Lifting</li> <li>Storage</li> </ul> | Outsourcing equipment and<br>workers | Unit: '000 (TEUs)<br>250<br>200<br>150<br>223.47<br>208.83<br>50<br>-<br>2021<br>2022 | -8<br>233.62<br>60.16<br>2023 Q3/2023 | .87% YoY<br>54.83<br>Q3/2024                     |





#### **Capacity Utilization**







Page 10



# INDUSTRY UPDATE



## **Industry Update – Thailand**





2021

2022

2023

Q3/2023

Q3/2024

Source : BSAA

Page 12



# FINANCIAL HIGHLIGHT



### **Overall performance – Consolidated**



-2



Page 14

(-5%)



### **Terminal Activities**

80

60

40

20

0

Y2022

Y2023



CFS/LCL Unit: MTHB 37 34 No. of Serviced Containers Revenue -27.12% YoY +23.64% QoQ 69 65 12

22

Q3/2023



**Terminal Handling - Container Throughput** 

#### **Container Depot**



Page 15

Unit: '000TEUs

9

16

Q3/2024

7 ¦

13

Q2/2024

40

30

20

10

0











### **Non-Terminal Activities**

### **Overall Financial Position**









Page 17



# **BUSINESS OUTLOOK**



# **Business Expansion**



### Bangkok Logistic Park

Warehouses and industrial properties

Planned opening 01/2024 Current Presale: 80% Occupancy





# **Business Expansion**

















# Q&A





For more information, Please visit our website: http://sahathaiterminal.com or contact us at <u>wachirawit.p@sahathaiterminal.com</u> Tel. +66 (0) 2386 8000 #1402

# THANK YOU

ALL THE RIGHT CONNECTIONS