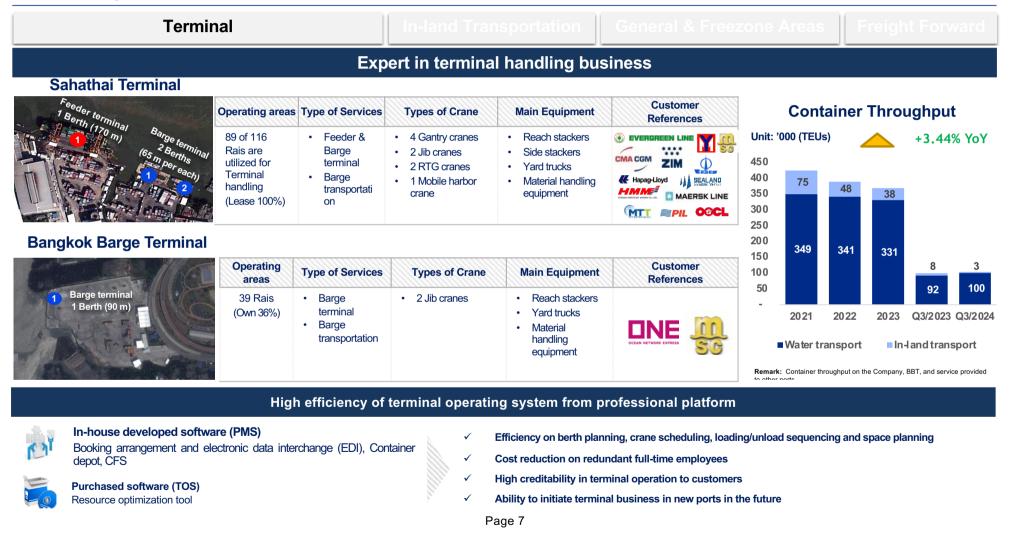

#### Terminal

STT / BBT / BBS / BCDS 1. Feeder terminal

- 2. Barge terminal and barge transportation
- 3. Container Freight Station
- 4. Container Depot

### 4 Business Units with Terminal as our core business

In-land transportation

BTS

In-land container transportation by

truck fleets

Others

STT

Freight forward

# **Group Structure**

|             |                                            | Sa                                           | hathai Terminal (POR                                                                  |          |                                          |                                                        |  |
|-------------|--------------------------------------------|----------------------------------------------|---------------------------------------------------------------------------------------|----------|------------------------------------------|--------------------------------------------------------|--|
|             |                                            |                                              | Business - Commercial Terminal for inter<br>and domestics uses<br>- Logistic services |          |                                          |                                                        |  |
|             |                                            |                                              | THB 511 million (Registere<br>THB 304 million (Paid-up)                               | ed)      |                                          |                                                        |  |
|             | Subsidiary                                 |                                              |                                                                                       | Associ   | ate                                      |                                                        |  |
|             | 99.99%                                     | 99.99%                                       | 99.99%                                                                                |          | 40.00%                                   | 25.00%                                                 |  |
|             | Bangkok Barge<br>Terminal<br>(BBT)         | Bangkok Container<br>Depot Service<br>(BCDS) | Bangkok<br>Trucking Service<br>(BTS)                                                  |          | gkok Barge<br>Services<br>(BBS)          | Bangkok Logistic<br>Park<br>(BLP)                      |  |
| Business    | Commercial<br>Terminal for<br>domestic use | Empty Container<br>Depot Services            | In-land<br>Transportation                                                             | Barge FI | eet Management                           | Warehouses and<br>industrial properties in<br>Thailand |  |
| Capital     | THB 235 million                            | THB 200 million                              | THB 5 million                                                                         | THB 30   | million                                  | THB 300 million                                        |  |
| Shareholder | Sahathai Terminal<br>99.99%                | Sahathai Terminal<br>99.99%                  | Sahathai Terminal<br>99.99%                                                           |          | Terminal 40%<br>hai Depot 30%<br>SEA 30% | Frasers Property 75%<br>Sahathai Terminal 25%          |  |