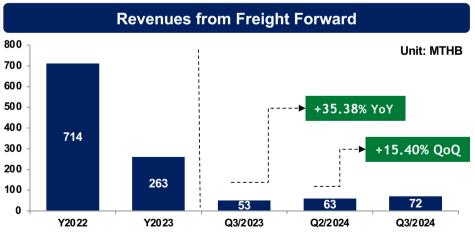

and<br>workers | Unit: '000 (TEUs)<br>250<br>200<br>150<br>223.47<br>208.83<br>50<br>-<br>2021<br>2022 | -8<br>233.62<br>60.16<br>2023 Q3/2023 | .87% YoY<br>54.83<br>Q3/2024                     |





#### **Capacity Utilization**







Page 10



# INDUSTRY UPDATE



## **Industry Update – Thailand**





2021

2022

2023

Q3/2023

Q3/2024

Source : BSAA

Page 12



# FINANCIAL HIGHLIGHT



### **Overall performance – Consolidated**



-2



Page 14

(-5%)



### **Terminal Activities**

80

60

40

20

0

Y2022

Y2023



CFS/LCL Unit: MTHB 37 34 No. of Serviced Containers Revenue -27.12% YoY +23.64% QoQ 69 65 12

22

Q3/2023



**Terminal Handling - Container Throughput** 

#### **Container Depot**



Page 15

Unit: '000TEUs

9

16

Q3/2024

7 ¦

13

Q2/2024

40

30

20

10

0











### **Non-Terminal Activities**

### **Overall Financial Position**









Page 17



# **BUSINESS OUTLOOK**



# **Business Expansion**



### Bangkok Logistic Park

Warehouses and industrial properties

Planned opening 01/2024 Current Presale: 80% Occupancy





# **Business Expansion**

















# Q&A





For more information, Please visit our website: http://sahathaiterminal.com or contact us at <u>wachirawit.p@sahathaiterminal.com</u> Tel. +66 (0) 2386 8000 #1402

# THANK YOU

ALL THE RIGHT CONNECTIONS