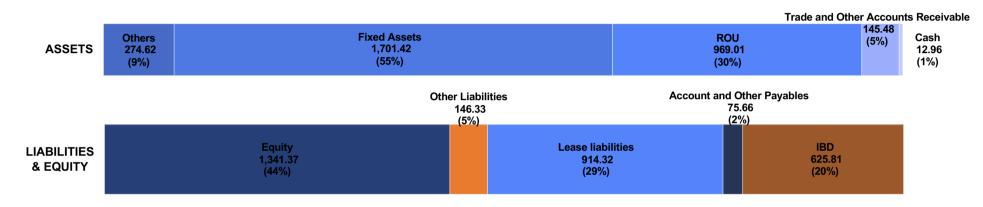

83<br>50<br>-<br>2021<br>2022 | -8<br>233.62<br>60.16<br>2023 Q3/2023 | .87% YoY<br>54.83<br>Q3/2024                     |





#### **Capacity Utilization**







Page 10



# INDUSTRY UPDATE



## **Industry Update – Thailand**





2021

2022

2023

Q3/2023

Q3/2024

Source : BSAA

Page 12



# FINANCIAL HIGHLIGHT



### **Overall performance – Consolidated**



-2



Page 14

(-5%)



### **Terminal Activities**

80

60

40

20

0

Y2022

Y2023



CFS/LCL Unit: MTHB 37 34 No. of Serviced Containers Revenue -27.12% YoY +23.64% QoQ 69 65 12

22

Q3/2023



**Terminal Handling - Container Throughput** 

#### **Container Depot**



Page 15

Unit: '000TEUs

9

16

Q3/2024

7 ¦

13

Q2/2024

40

30

20

10

0











### **Non-Terminal Activities**

### **Overall Financial Position**









Page 17



# **BUSINESS OUTLOOK**



# **Business Expansion**



### Bangkok Logistic Park

Warehouses and industrial properties

Planned opening 01/2024 Current Presale: 80% Occupancy





# **Business Expansion**

















# Q&A





For more information, Please visit our website: http://sahathaiterminal.com or contact us at <u>wachirawit.p@sahathaiterminal.com</u> Tel. +66 (0) 2386 8000 #1402

# THANK YOU

ALL THE RIGHT CONNECTIONS