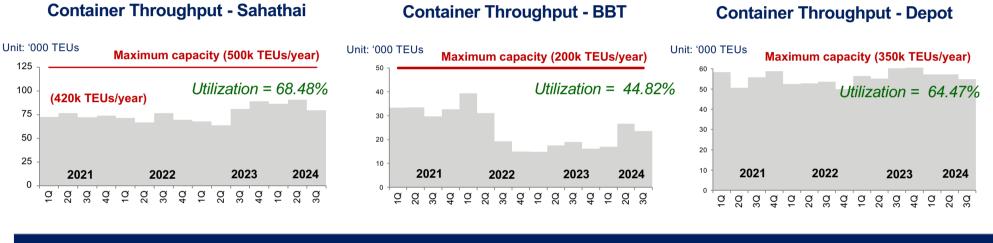

k Container Depot Service      | Operating areas       | Type of Services                                                                                     | Main Equipment                       | No. of ser                                                                            | viced containers                      |                                                  |
|                                      | 37 Rais<br>(Own 100%) | <ul> <li>Cleaning</li> <li>Repair &amp;<br/>Maintenance</li> <li>Lifting</li> <li>Storage</li> </ul> | Outsourcing equipment and<br>workers | Unit: '000 (TEUs)<br>250<br>200<br>150<br>223.47<br>208.83<br>50<br>-<br>2021<br>2022 | -8<br>233.62<br>60.16<br>2023 Q3/2023 | .87% YoY<br>54.83<br>Q3/2024                     |





#### **Capacity Utilization**







Page 10



# INDUSTRY UPDATE



## **Industry Update – Thailand**





2021

2022

2023

Q3/2023

Q3/2024

Source : BSAA

Page 12



# FINANCIAL HIGHLIGHT



### **Overall performance – Consolidated**



-2



Page 14

(-5%)



### **Terminal Activities**

80

60

40

20

0

Y2022

Y2023



CFS/LCL Unit: MTHB 37 34 No. of Serviced Containers Revenue -27.12% YoY +23.64% QoQ 69 65 12

22

Q3/2023



**Terminal Handling - Container Throughput** 

#### **Container Depot**



Page 15

Unit: '000TEUs

9

16

Q3/2024

7 ¦

13

Q2/2024

40

30

20

10

0











### **Non-Terminal Activities**

### **Overall Financial Position**









Page 17



# **BUSINESS OUTLOOK**



# **Business Expansion**



### Bangkok Logistic Park

Warehouses and industrial properties

Planned opening 01/2024