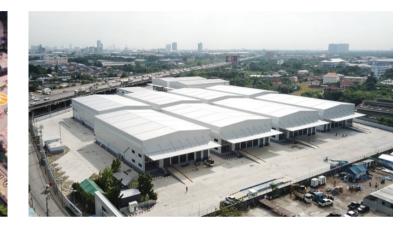

### Bangkok Logistic Park

Warehouses and industrial properties

Planned opening 01/2024 Current Presale: 80% Occupancy