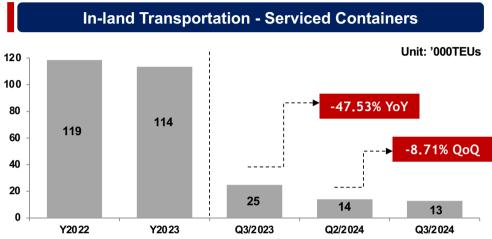

t and<br>workers | Unit: '000 (TEUs)<br>250<br>200<br>150<br>223.47<br>208.83<br>50<br>-<br>2021<br>2022 | -8<br>233.62<br>60.16<br>2023 Q3/2023 | .87% YoY<br>54.83<br>Q3/2024                     |





#### **Capacity Utilization**







Page 10



# INDUSTRY UPDATE



## **Industry Update – Thailand**





2021

2022

2023

Q3/2023

Q3/2024

Source : BSAA

Page 12



# FINANCIAL HIGHLIGHT



### **Overall performance – Consolidated**



-2



Page 14

(-5%)



### **Terminal Activities**

80

60

40

20

0

Y2022

Y2023



CFS/LCL Unit: MTHB 37 34 No. of Serviced Containers Revenue -27.12% YoY +23.64% QoQ 69 65 12

22

Q3/2023



**Terminal Handling - Container Throughput** 

#### **Container Depot**



Page 15

Unit: '000TEUs

9

16

Q3/2024

7 ¦

13

Q2/2024

40

30

20

10

0











### **Non-Terminal Activities**

### **Overall Financial Position**









Page 17



# **BUSINESS OUTLOOK**



# **Business Expansion**



### Bangkok Logistic Park

Warehouses and industrial properties

Planned opening 01/2024 Current Presale: 80% Occupancy





# **Business Expansion**

















# Q&A





For more information, Please visit our website: http://sahathaiterminal.com or contact us at <u>wachirawit.p@sahathaiterminal.com</u> Tel. +66 (0) 2386 8000 #1402

# THANK YOU

ALL THE RIGHT CONNECTIONS