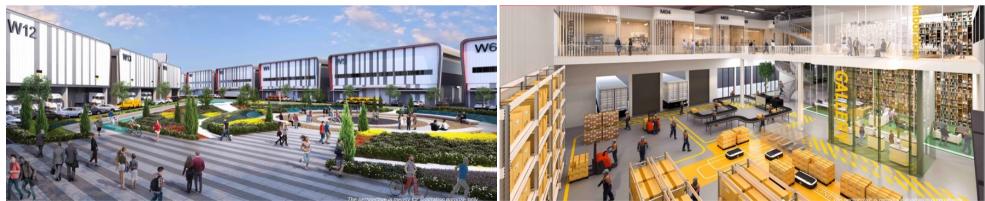

### Bangkok Logistic Park

Warehouses and industrial properties

Planned opening 01/2024 Current Presale: 80% Occupancy