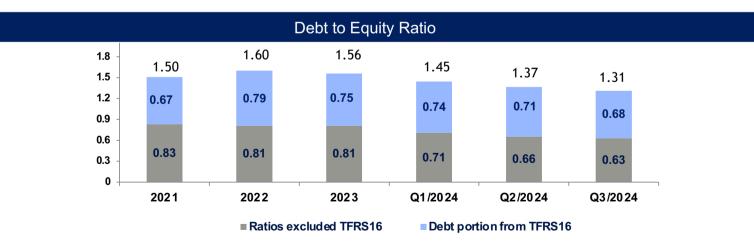

<br>50<br>-<br>2021<br>2022 | -8<br>233.62<br>60.16<br>2023 Q3/2023 | .87% YoY<br>54.83<br>Q3/2024                     |





#### **Capacity Utilization**







Page 10



# INDUSTRY UPDATE



## **Industry Update – Thailand**





2021

2022

2023

Q3/2023

Q3/2024

Source : BSAA

Page 12



# FINANCIAL HIGHLIGHT



### **Overall performance – Consolidated**



-2



Page 14

(-5%)



### **Terminal Activities**

80

60

40

20

0

Y2022

Y2023



CFS/LCL Unit: MTHB 37 34 No. of Serviced Containers Revenue -27.12% YoY +23.64% QoQ 69 65 12

22

Q3/2023



**Terminal Handling - Container Throughput** 

#### **Container Depot**



Page 15

Unit: '000TEUs

9

16

Q3/2024

7 ¦

13

Q2/2024

40

30

20

10

0











### **Non-Terminal Activities**

### **Overall Financial Position**









Page 17



# **BUSINESS OUTLOOK**



# **Business Expansion**



### Bangkok Logistic Park

Warehouses and industrial properties

Planned opening 01/2024 Current Presale: 80% Occupancy





# **Business Expansion**

















# Q&A





For more information, Please visit our website: http://sahathaiterminal.com or contact us at <u>wachirawit.p@sahathaiterminal.com</u> Tel. +66 (0) 2386 8000 #1402

# THANK YOU

ALL THE RIGHT CONNECTIONS