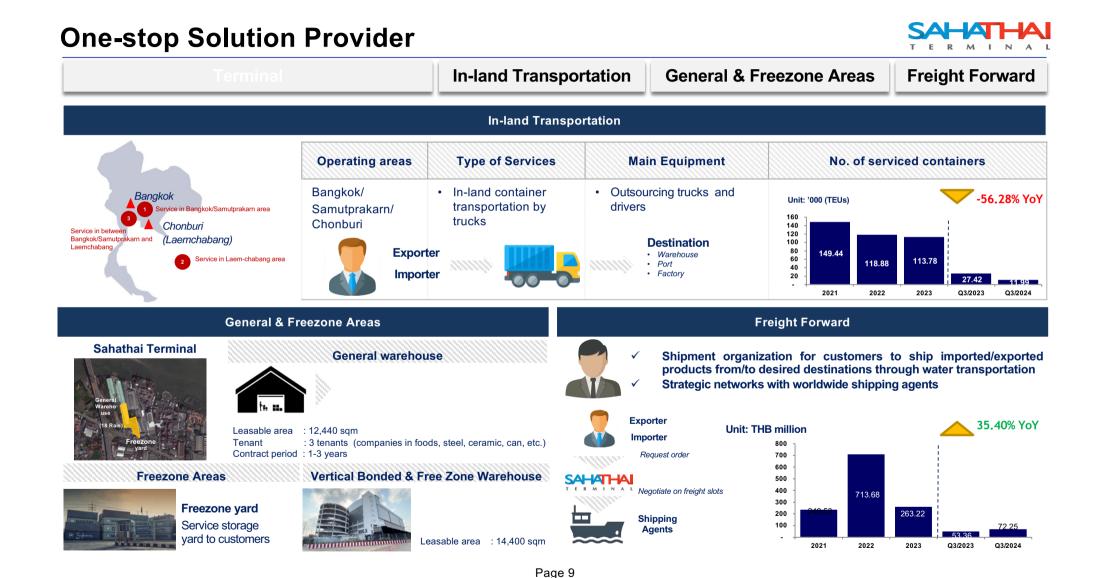

### **One-stop Solution Provider**

### **One-stop Solution Provider**

| Terminal                             |                       | In-land Transportation General &                                                                     |                                      | Freezone Areas                                                                        | Freight Forward                       |                                                  |
|--------------------------------------|-----------------------|------------------------------------------------------------------------------------------------------|--------------------------------------|---------------------------------------------------------------------------------------|---------------------------------------|--------------------------------------------------|
|                                      |                       | Container Freig                                                                                      | ght Station                          |                                                                                       |                                       |                                                  |
| Sahathai Terminal                    | Operating areas       | Type of Services Main Equipment                                                                      |                                      | Container Throughput                                                                  |                                       |                                                  |
|                                      | 12 Rais<br>(Lease 33% | <ul><li>Stuffing</li><li>Unstuffing</li></ul>                                                        | Outsourcing equipment and workers    | Unit: '000 (TEUs)                                                                     | -2                                    | 2.34% YoY                                        |
| CFS (Stuffing)<br>(12 Rais)          | Own 66%)              |                                                                                                      | LCL/FCL                              | 40<br>30<br>45.56                                                                     | 3.40                                  | <ul> <li>Unstuffing</li> <li>Stuffing</li> </ul> |
| Container Yard (LCL)<br>(Unstuffing) | Shipper<br>Consignee  | nulline                                                                                              | Exported goods                       | 0 33.12<br>2021 2022                                                                  | 30.91 1.01<br>10.69<br>2023 Q3/2023   | 1.48<br>7.61<br>Q3/2024                          |
|                                      |                       | Container D                                                                                          | Depot                                |                                                                                       |                                       |                                                  |
| Bangkok Container Depot Service      | Operating areas       | Type of Services                                                                                     | Main Equipment                       | No. of ser                                                                            | viced containers                      |                                                  |
|                                      | 37 Rais<br>(Own 100%) | <ul> <li>Cleaning</li> <li>Repair &amp;<br/>Maintenance</li> <li>Lifting</li> <li>Storage</li> </ul> | Outsourcing equipment and<br>workers | Unit: '000 (TEUs)<br>250<br>200<br>150<br>223.47<br>208.83<br>50<br>-<br>2021<br>2022 | -8<br>233.62<br>60.16<br>2023 Q3/2023 | .87% YoY<br>54.83<br>Q3/2024                     |